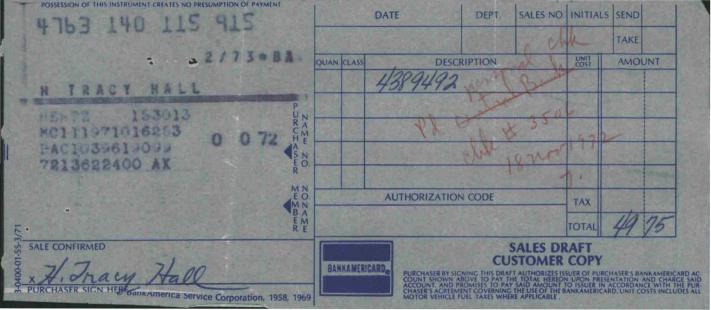

Travel Expenses bip to auburn University (Speaker at Ordication of Charles Richard Saunders Chemical Laboratory) and University of Western Ontario Lordon Canala (Concerning High Pressure machine) Left Brovo 11 am, Wels, Sept 27 - returned to Provo Sat, Sept 30 at 4:45 pm. Charfford to and from Salt Lake airport by wife 200 mic. 12 \$ 24,00 air Fare 313,00 Hertz Rent-a Car (Detroit - London - Detroit)
gasoline 49.75 3.45 windson turnel (loth ways) 1.50 .80 4.75 meals Satorly B:75, L. 3:00 all other meals were provided by Hosts Chas. Column and Hellmuth Soblossin. Lodging in auburn at Chas. Coburn's home. Lodging in London at A. of West Out. Crave Hall