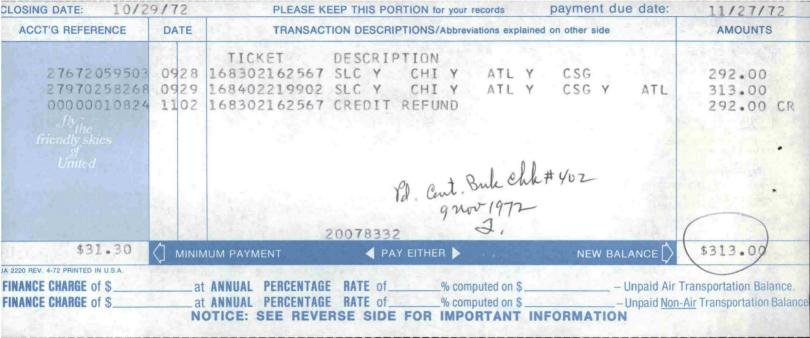

Travel Expenses bip to auburn University (Speaker at Ordication of Charles Richard Saunders Chemical Laboratory) and University of Western Ontario Lordon Canala (Concerning High Pressure machine) Left Brovo 11 am, Wels, Sept 27 - returned to Provo Sat, Sept 30 at 4:45 pm. Charfford to and from Salt Lake airport by wife 200 mic. 12 \$ 24,00 air Fare 313,00 Hertz Rent-a Car (Detroit - London - Detroit)
gasoline 49.75 3.45 windson turnel (loth ways) 1.50 .80 4.75 meals Satorly B:75, L. 3:00 all other meals were provided by Hosts Chas. Column and Hellmuth Soblossin. Lodging in auburn at Chas. Coburn's home. Lodging in London at A. of West Out. Crave Hall